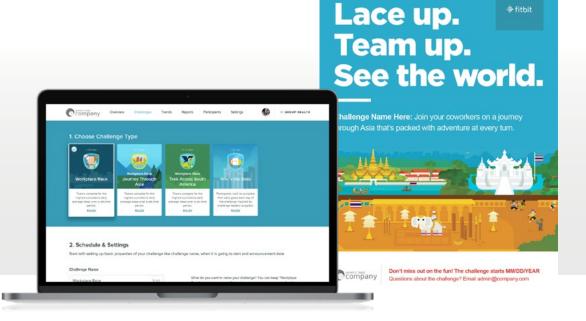

A little healthy competition is sure to get employees moving, and is a great way to kick off your program.

- Choose from a variety of themes and configurations
- · Send invitations right from your dashboard
- Launch your program with a challenge, then run them any time throughout the year