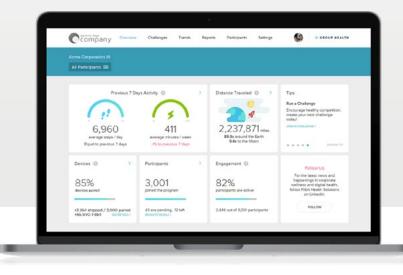

## MEASURE PROGRESS

Easily measure and manage your corporate wellness program with the Fitbit Wellness dashboard.

- See continuous analytics of populationlevel sleep data, along with population-level activity, and engagement data
- Manage and maintain employee program population with simple tools
- Send email and in-app messages to employees