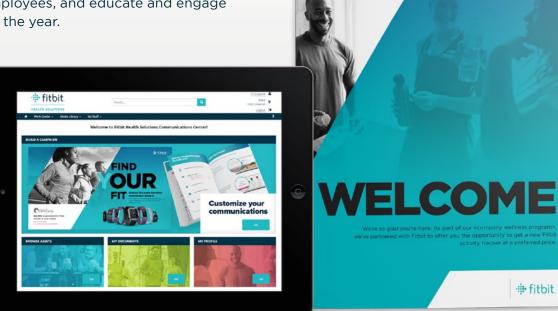

Use our online communications center to easily co-brand and customize employee communications.

Choose from multi-channel communication templates including digital and print

Add your own program details without compromising design

 Create compelling communications to promote your programs, onboard employees, and educate and engage employees throughout the year.