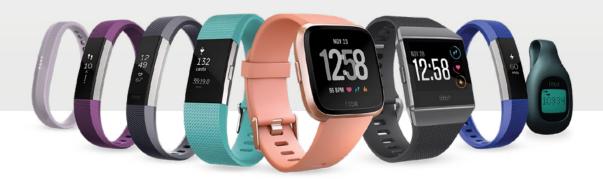

You (and your employees) can be off and running in 4 easy steps.

Getting the world's best trackers and smartwatches into the hands of your employees couldn't be easier.

- Select a device lineup to fit employees' goals and lifestyle
- Help offset the cost to employees by choosing a custom subsidy
- Send a co-branded, custom storefront URL (provided by us) to employees, allowing them to order a device at your organization's preferred pricing
- Let Fitbit handle the rest! We'll ship devices directly to employees' location of choice